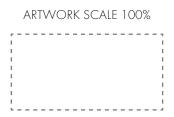

## **PANTONE REFERENCE(S)**

ARTWORK SCALE 100% Rotary Engrave Area: 40mm x 20mm

The dashed line is to demonstrate print area and will not appear on your printed item