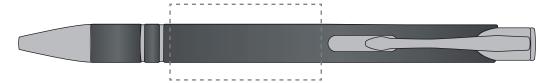

Product and Artwork Proof

BECK PENCIL

Your Ref: Quantity: Product Code: TPC731601
Our Ref: Version: 1 Product Colour: GUN METAL

**PRINTING CONCERNS:** 

We stock this item in the following colours

## **PANTONE REFERENCE(S)**

ARTWORK SCALE 100% Rotary Engrave Area: 40mm x 20mm

The dashed line is to demonstrate print area and will not appear on your printed item